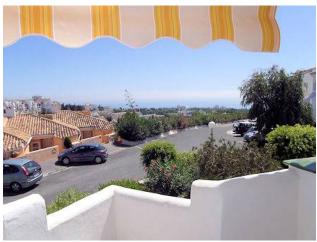

Baths:

2

Reference: R138585 Location: Calahonda

Description: Fantastic south west facing corner house in La Cornisa. As its a corner it has the extra side

terrace and side garden. The house enjoys good sea views from the side terrace facing south and panoramic sea views from the roof top terrace. The property has four terraces so finding some sun will not be a problem. The house is sold fully furnished and has a brand new kitchen and toilet. The house has marble floors through out. The pool area is close by, but located

behind the house so there is not lots of pool noise in July and August.

Townhouse - Semi Beds: 2

Detached

Build Size: 118 m<sup>2</sup> Terrace: 59 m<sup>2</sup> Garden/Plot: 30 m<sup>2</sup>

Price: **€219,000** 

Type:

Setting: Close To Golf, Close To Port, Close To Shops

Orientation: South West

Condition: Good, Recently Renovated

Pool: Communal

Views: Sea, Mountain, Garden

Features: Covered Terrace, Private Terrace, Solarium