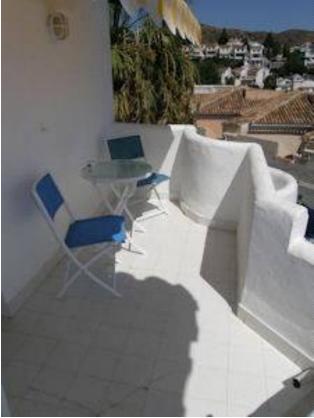

Baths:

2

Reference: R138585 Location: Calahonda

Description: Fantastic south west facing corner house in La Cornisa. As its a corner it has the extra side

terrace and side garden. The house enjoys good sea views from the side terrace facing south and panoramic sea views from the roof top terrace. The property has four terraces so finding some sun will not be a problem. The house is sold fully furnished and has a brand new kitchen and toilet. The house has marble floors through out. The pool area is close by, but located

behind the house so there is not lots of pool noise in July and August.

Townhouse - Semi Beds: 2

Detached

Build Size: 118 m<sup>2</sup> Terrace: 59 m<sup>2</sup> Garden/Plot: 30 m<sup>2</sup>

Price: **€219,000** 

Type:

Setting: Close To Golf, Close To Port, Close To Shops

Orientation: South West

Condition: Good, Recently Renovated

Pool: Communal

Views: Sea, Mountain, Garden

Features: Covered Terrace, Private Terrace, Solarium