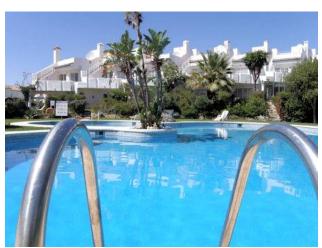

Baths:

2

Reference: R138585 Location: Calahonda

Description: Fantastic south west facing corner house in La Cornisa. As its a corner it has the extra side

terrace and side garden. The house enjoys good sea views from the side terrace facing south and panoramic sea views from the roof top terrace. The property has four terraces so finding some sun will not be a problem. The house is sold fully furnished and has a brand new kitchen and toilet. The house has marble floors through out. The pool area is close by, but located

behind the house so there is not lots of pool noise in July and August.

Townhouse - Semi Beds: 2

Detached

Build Size: 118 m<sup>2</sup> Terrace: 59 m<sup>2</sup> Garden/Plot: 30 m<sup>2</sup>

Price: **€219,000** 

Type:

Setting: Close To Golf, Close To Port, Close To Shops

Orientation: South West

Condition: Good, Recently Renovated

Pool: Communal

Views: Sea, Mountain, Garden

Features: Covered Terrace, Private Terrace, Solarium