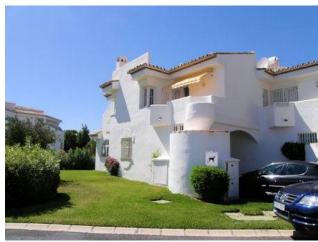

Baths:

2

Reference: R138585 Location: Calahonda

Description: Fantastic south west facing corner house in La Cornisa. As its a corner it has the extra side

terrace and side garden. The house enjoys good sea views from the side terrace facing south and panoramic sea views from the roof top terrace. The property has four terraces so finding some sun will not be a problem. The house is sold fully furnished and has a brand new kitchen and toilet. The house has marble floors through out. The pool area is close by, but located

behind the house so there is not lots of pool noise in July and August.

Townhouse - Semi Beds: 2

Detached

Build Size: 118 m<sup>2</sup> Terrace: 59 m<sup>2</sup> Garden/Plot: 30 m<sup>2</sup>

Price: **€219,000** 

Type:

Setting: Close To Golf, Close To Port, Close To Shops

Orientation: South West

Condition: Good, Recently Renovated

Pool: Communal

Views: Sea, Mountain, Garden

Features: Covered Terrace, Private Terrace, Solarium