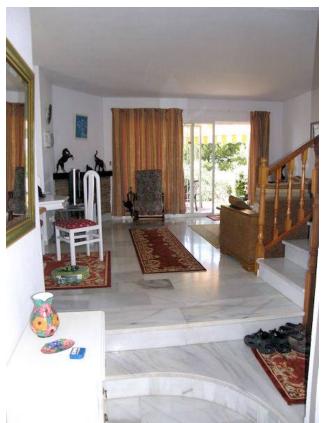

Baths:

2

Reference: R138585 Location: Calahonda

Description: Fantastic south west facing corner house in La Cornisa. As its a corner it has the extra side

terrace and side garden. The house enjoys good sea views from the side terrace facing south and panoramic sea views from the roof top terrace. The property has four terraces so finding some sun will not be a problem. The house is sold fully furnished and has a brand new kitchen and toilet. The house has marble floors through out. The pool area is close by, but located

behind the house so there is not lots of pool noise in July and August.

Townhouse - Semi Beds: 2

Detached

Build Size: 118 m<sup>2</sup> Terrace: 59 m<sup>2</sup> Garden/Plot: 30 m<sup>2</sup>

Price: **€219,000** 

Type:

Setting: Close To Golf, Close To Port, Close To Shops

Orientation: South West

Condition: Good, Recently Renovated

Pool: Communal

Views: Sea, Mountain, Garden

Features: Covered Terrace, Private Terrace, Solarium

Furniture: Fully Furnished

Kitchen: Fully Fitted

Garden: Communal

Parking: Private
Utilities: Electricity

Category: Bargain, Resale