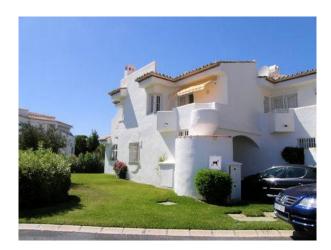

Baths:

2

Reference: R138585 Location: Calahonda

Description: Fantastic south west facing corner house in La Cornisa. As its a corner it has the extra side

terrace and side garden. The house enjoys good sea views from the side terrace facing south and panoramic sea views from the roof top terrace. The property has four terraces so finding some sun will not be a problem. The house is sold fully furnished and has a brand new kitchen and toilet. The house has marble floors through out. The pool area is close by, but located

behind the house so there is not lots of pool noise in July and August.

Townhouse - Semi Beds: 2

Detached

Build Size: 118 m<sup>2</sup> Terrace: 59 m<sup>2</sup> Garden/Plot: 30 m<sup>2</sup>

Price: **€219,000** 

Type:

Setting: Close To Golf, Close To Port, Close To Shops

Orientation: South West

Condition: Good, Recently Renovated

Pool: Communal

Views: Sea, Mountain, Garden

Features: Covered Terrace, Private Terrace, Solarium