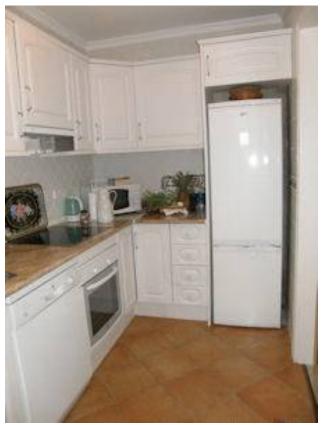

Baths:

2

Reference: R138585 Location: Calahonda

Description: Fantastic south west facing corner house in La Cornisa. As its a corner it has the extra side

terrace and side garden. The house enjoys good sea views from the side terrace facing south and panoramic sea views from the roof top terrace. The property has four terraces so finding some sun will not be a problem. The house is sold fully furnished and has a brand new kitchen and toilet. The house has marble floors through out. The pool area is close by, but located

behind the house so there is not lots of pool noise in July and August.

Townhouse - Semi Beds: 2

Detached

Build Size: 118 m<sup>2</sup> Terrace: 59 m<sup>2</sup> Garden/Plot: 30 m<sup>2</sup>

Price: **€219,000** 

Furniture: Fully Furnished

Kitchen: Fully Fitted

Garden: Communal

Parking: Private
Utilities: Electricity

Category: Bargain, Resale