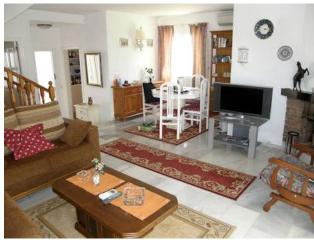

Baths:

2

Reference: R138585 Location: Calahonda

Description: Fantastic south west facing corner house in La Cornisa. As its a corner it has the extra side

terrace and side garden. The house enjoys good sea views from the side terrace facing south and panoramic sea views from the roof top terrace. The property has four terraces so finding some sun will not be a problem. The house is sold fully furnished and has a brand new kitchen and toilet. The house has marble floors through out. The pool area is close by, but located

Furniture: Fully Furnished

Kitchen: Fully Fitted

Garden: Communal

Parking: Private
Utilities: Electricity

Category: Bargain, Resale