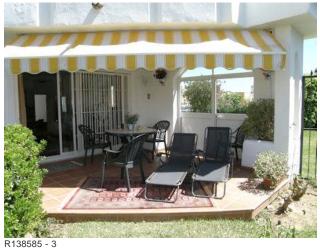

Baths:

2

Reference: R138585 Location: Calahonda

Description: Fantastic south west facing corner house in La Cornisa. As its a corner it has the extra side

terrace and side garden. The house enjoys good sea views from the side terrace facing south and panoramic sea views from the roof top terrace. The property has four terraces so finding some sun will not be a problem. The house is sold fully furnished and has a brand new kitchen and toilet. The house has marble floors through out. The pool area is close by, but located

Type:

Setting: Close To Golf, Close To Port, Close To Shops

Orientation: South West

Condition: Good, Recently Renovated

Pool: Communal

Views: Sea, Mountain, Garden

Features: Covered Terrace, Private Terrace, Solarium