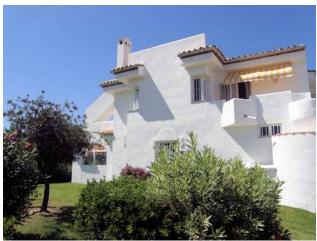

Baths:

2

Reference: R138585 Location: Calahonda

Description: Fantastic south west facing corner house in La Cornisa. As its a corner it has the extra side

terrace and side garden. The house enjoys good sea views from the side terrace facing south and panoramic sea views from the roof top terrace. The property has four terraces so finding some sun will not be a problem. The house is sold fully furnished and has a brand new kitchen and toilet. The house has marble floors through out. The pool area is close by, but located

behind the house so there is not lots of pool noise in July and August.

Townhouse - Semi Beds: 2

Detached

Build Size: 118 m<sup>2</sup> Terrace: 59 m<sup>2</sup> Garden/Plot: 30 m<sup>2</sup>

Price: **€219,000** 

Type:

Setting: Close To Golf, Close To Port, Close To Shops

Orientation: South West

Condition: Good, Recently Renovated

Pool: Communal

Views: Sea, Mountain, Garden

Features: Covered Terrace, Private Terrace, Solarium